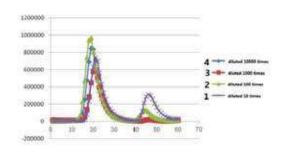

## **Example**

Urine sample detection tests (HCG antigen Fluorescence immunochromatographic kits)

Fluorescent microspheres, 365nm/615nm