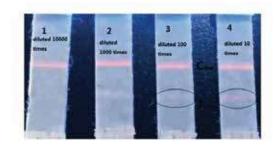

## **Example**

Urine sample detection tests (HCG antigen Fluorescence immunochromatographic kits)

Fluorescent microspheres, 365nm/615nm