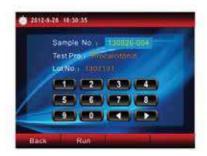

#### **Features**

- Quick Test: obtaining result within 45 seconds after completing chromatograph.
- Digital results achieved quantitative detection.
- Real-time feedback makes the results more accurate.
- By using the advanced said-state laser technology to get stronger and more stable fluorescence.
- Using ultra-high cut-off rate of optical filters.cut-off depth OD6.0.
- Display:5. ?-inch.color LCD with touch screen.
- IC card and barcode scanning capabilities can be loaded.

# Specifications

| Model                      | LRF                              |
|----------------------------|----------------------------------|
| Display                    | 5.7' LCD touch screen            |
| Detection Time             | 45s                              |
| Detection sensitive        | 0.1 fmol (measured by CF647)     |
| Storage                    | 500 data                         |
| Excitation wavelength      | 620nm                            |
| Emission wavelength        | 670nm                            |
| Detected fluorescein       | CF647/ALEX647                    |
| Detection width of sample  | 3-5mm                            |
| Detection length of sample | 15mm                             |
|                            | PC connectable with professional |
| Connector                  | PC software with reading         |
|                            | and analyzing function           |
| Power supply               | 100-240V, 50/60HZ                |