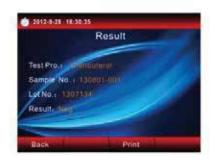

#### **Features**

- Quick Test: obtaining result within 45 seconds after completing chromatograph.
- Digital results achieved quantitative detection.
- Real-time feedback makes the results more accurate.
- By using the advanced said-state laser technology to get stronger and more stable fluorescence.
- Using ultra-high cut-off rate of optical filters.cut-off depth OD6.0.
- Display:5. ?-inch.color LCD with touch screen.
- IC card and barcode scanning capabilities can be loaded.

# Specifications

| Model                      | LRF                              |
|----------------------------|----------------------------------|
| Display                    | 5.7' LCD touch screen            |
| Detection Time             | 45s                              |
| Detection sensitive        | 0.1 fmol (measured by CF647)     |
| Storage                    | 500 data                         |
| Excitation wavelength      | 620nm                            |
| Emission wavelength        | 670nm                            |
| Detected fluorescein       | CF647/ALEX647                    |
| Detection width of sample  | 3-5mm                            |
| Detection length of sample | 15mm                             |
|                            | PC connectable with professional |
| Connector                  | PC software with reading         |
|                            | and analyzing function           |
| Power supply               | 100-240V, 50/60HZ                |