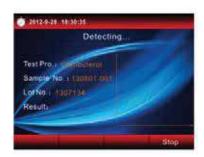

#### **Features**

- Quick Test: obtaining result within 45 seconds after completing chromatograph.
- Digital results achieved quantitative detection.
- Real-time feedback makes the results more accurate.
- By using the advanced said-state laser technology to get stronger and more stable fluorescence.
- Using ultra-high cut-off rate of optical filters.cut-off depth OD6.0.
- Display:5. ?-inch.color LCD with touch screen.
- IC card and barcode scanning capabilities can be loaded.

# Specifications

| Model                      | LRF                              |
|----------------------------|----------------------------------|
| Display                    | 5.7' LCD touch screen            |
| Detection Time             | 45s                              |
| Detection sensitive        | 0.1 fmol (measured by CF647)     |
| Storage                    | 500 data                         |
| Excitation wavelength      | 620nm                            |
| Emission wavelength        | 670nm                            |
| Detected fluorescein       | CF647/ALEX647                    |
| Detection width of sample  | 3-5mm                            |
| Detection length of sample | 15mm                             |
|                            | PC connectable with professional |
| Connector                  | PC software with reading         |
|                            | and analyzing function           |
| Power supply               | 100-240V, 50/60HZ                |