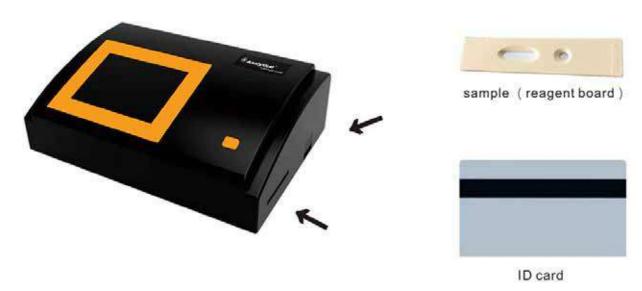

## **Example**

Urine sample detection tests (HCG antigen Fluorescence immunochromatographic kits)

Fluorescent microspheres, 365nm/615nm